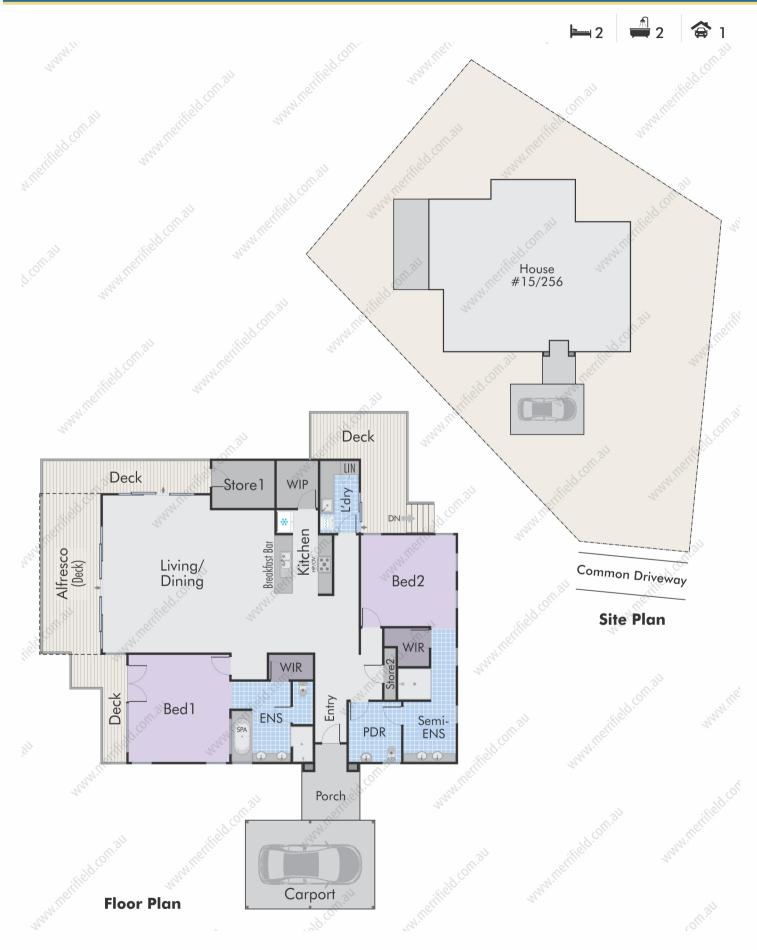

## Specification

| Asking Price                  | \$449,000                              | Land Size                                             | 500.00 m2                                       |
|-------------------------------|----------------------------------------|-------------------------------------------------------|-------------------------------------------------|
| Bedrooms                      | 2                                      | Frontage                                              | See Survey Strata Plan                          |
| Bathrooms                     | 2                                      | Restrictive Covenants                                 | See Certificate of Title                        |
| Toilets                       | 2                                      | Zoning                                                | Tourism                                         |
| Parking                       | 1                                      | School Zone                                           | Little Grove P.S /                              |
|                               | •                                      |                                                       | N.A.S.H.S                                       |
| •····                         |                                        |                                                       |                                                 |
| Sheds                         | Store room                             | Sewer                                                 | Septic                                          |
| Sheds<br>HWS                  | Store room<br>Instantaneous Gas        | Sewer<br>Water                                        | Septic<br>Filtered Bore                         |
|                               |                                        |                                                       | · · ·                                           |
| HWS                           | Instantaneous Gas                      | Water                                                 | Filtered Bore                                   |
| HWS<br>Solar                  | Instantaneous Gas<br>N/A               | Water<br>Internet Connection                          | Filtered Bore<br>Available                      |
| HWS<br>Solar<br>Council Rates | Instantaneous Gas<br>N/A<br>\$1,458.21 | Water<br>Internet Connection<br>Building Construction | Filtered Bore<br>Available<br>Brick / Colorbond |

# 15/256 Cosy Corner Rd, Kronkup WA 6330

This floor plan, description, dimensions and areas are provided as a guideline only and are approximate. Whilst care has been taken in the preparation of the information, buyers must inspect the property, make their own enquiries, take their own measurements or consult the architectural plans for exact dimensions. Neither the sellers nor the agent will be held responsible or liable for any discrepancies.