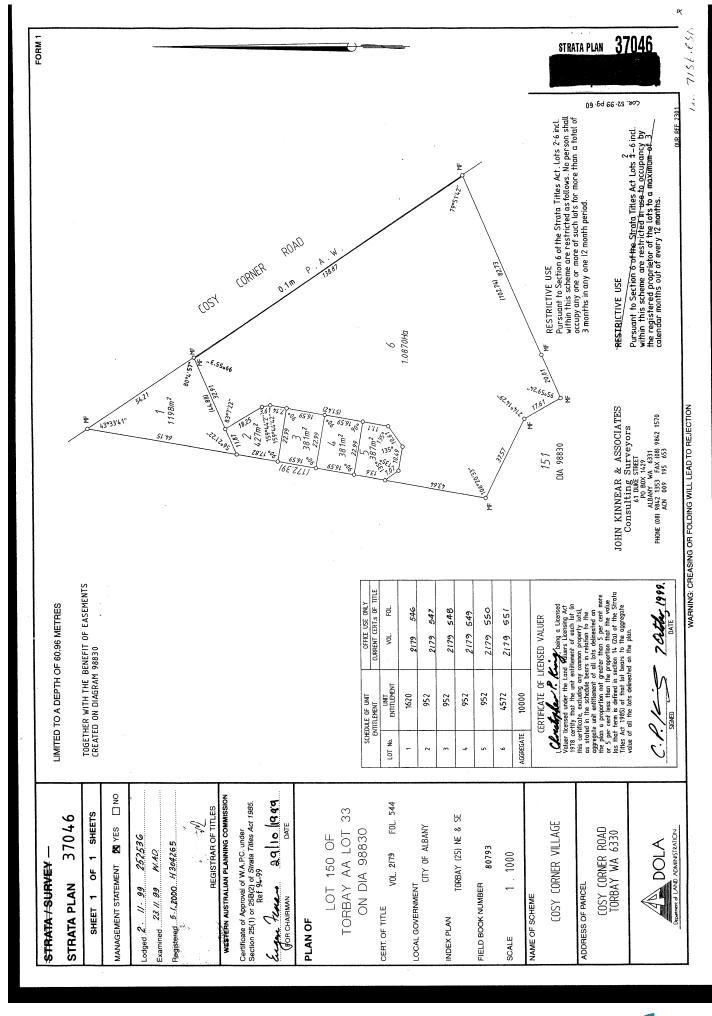

## SURVEY-STRATA PLAN No. 37046

#### **DESCRIPTION OF PARCEL**

Lot 150 of Torbay AA Lot 33 on Diagram 98830 subdivided into six lots as shown on Form 1.