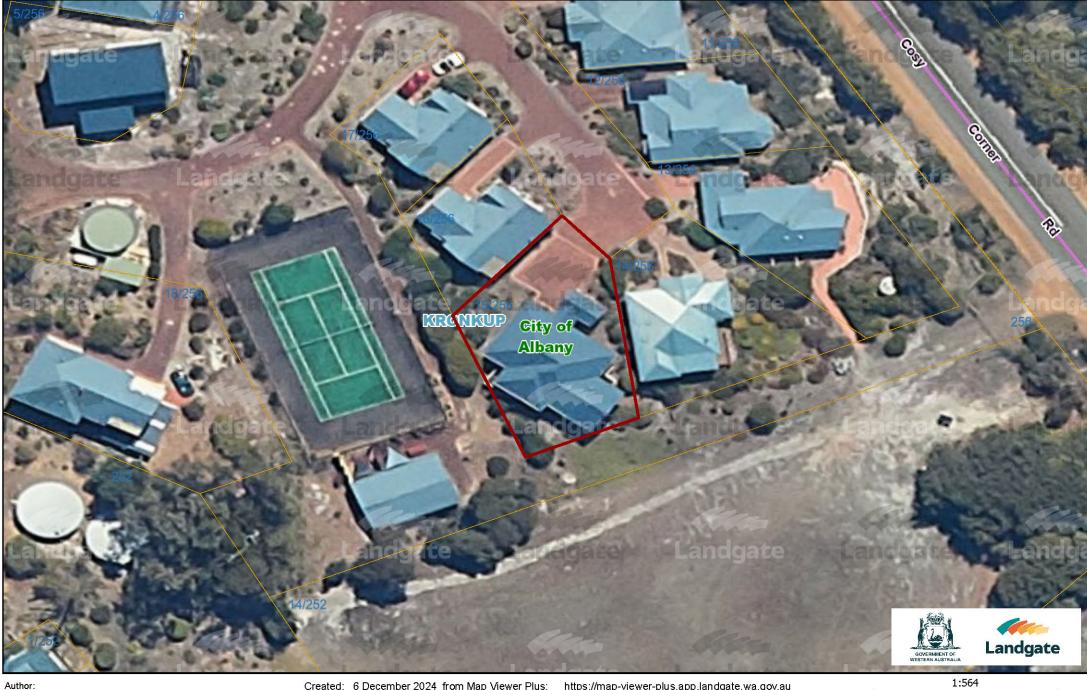

SKETCH OF LAND: PREVIOUS TITLE: PROPERTY STREET ADDRESS: LOCAL GOVERNMENT AUTHORITY: SP37046 2179-551 UNIT 15 256 COSY CORNER RD, KRONKUP. CITY OF ALBANY

|             |                  | STRAT       |             | V-91 |                                 |                  | -      | AC 4                |      |      |  |  |  |
|-------------|------------------|-------------|-------------|------|---------------------------------|------------------|--------|---------------------|------|------|--|--|--|
| Schedule of | Unit Entitlement | Office Us   |             | 1-01 | Schedule of Unit<br>Entitlement |                  |        | Office Use Only     |      |      |  |  |  |
|             |                  | Current C   | s of Title  |      |                                 |                  |        | Current Cs of Title |      |      |  |  |  |
| Lot No.     | Unit Entitlement | Vol. Fol. L |             |      | t No.                           | Unit Enti        | tlemer | nt                  | Vol. | Fol. |  |  |  |
| l           | 935              | 2179        | 2179 546 15 |      | 15                              | 555              |        |                     | 2513 | 171  |  |  |  |
| 2           | 545              | 2179        |             |      | 545                             |                  |        | 2513                | 172  |      |  |  |  |
| 3           | 545              | 2179        | 548         |      |                                 | 545              |        |                     | 2513 | 173  |  |  |  |
| 4           | 545              | 2179        | 549         | 9 18 |                                 | ප                | 825    |                     | 2513 | 174  |  |  |  |
| 5           | 545              | 2179        | 2179 550    |      | 19                              | COMMON PROPERTY. |        |                     |      |      |  |  |  |
| 6           | Now              | SUBDIN      | SUBDIVIDED  |      |                                 |                  |        |                     |      |      |  |  |  |
| 7           | 545              | 2513        | 163         |      |                                 |                  |        |                     |      |      |  |  |  |
| 8           | 545              | 2513        | 164         |      |                                 |                  |        |                     |      |      |  |  |  |
| 9           | 545              | 2513        | 165         |      |                                 |                  |        |                     |      |      |  |  |  |
| . 10        | 545              | 2513        | 166         |      |                                 |                  |        |                     |      |      |  |  |  |
| <u>. u</u>  | 545              | 2513        | 513 167     |      |                                 |                  |        |                     | 1    |      |  |  |  |
| 12          | 545              | 2513        | 168         |      |                                 |                  |        |                     |      |      |  |  |  |
| 13          | 500              | 2513        | 169         |      |                                 |                  |        |                     |      |      |  |  |  |
| 14          | 555              | 2513        | 170         | A    |                                 | 10,0             | 000    |                     |      |      |  |  |  |