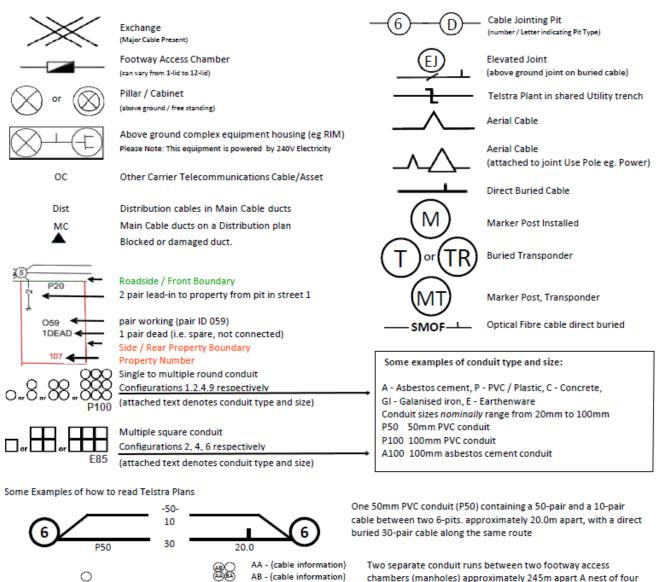

## **LEGEND**

chambers (manholes) approximately 245m apart A nest of four 100mm PVC conduits (P100) containing assorted cables in three ducts (one being empty) and one empty 100mm concrete duct (C100) along

### Protect our Network:

C100

by maintaining the following distances from our assets:

• 1.0m Mechanical Excavators, Farm Ploughing, Tree Removal

P100

245.0

- 500mmVibrating Plate or Wacker Packer Compactor
- 600mm Heavy Vehicle Traffic (over 3 tonnes) not to be driven across Telstra ducts or plant.

BA - (cable information)

- 1.0mJackhammers/Pneumatic Breakers
- 2.0m Boring Equipment (in-line, horizontal and vertical)