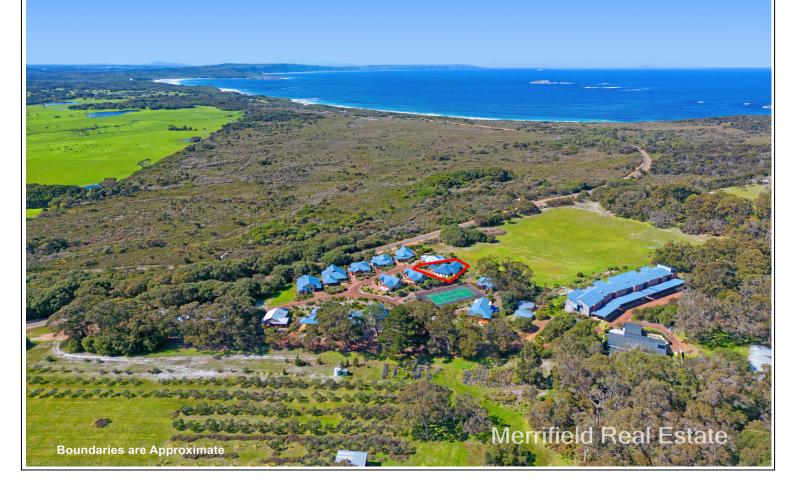

# **OCEAN VIEWS AND GOOD RETURNS**

- Short-stay holiday let, professionally managed, can self manage
- Near fantastic beaches, fishing, 4WD tracks, ocean and rural views
- Open plan living, large deck, big bedrooms with en suites, carport
- > 5% NET RETURNS returns, solid letting history, modern facilities, fully fitted out
- Zoned Tourism, owners may use for up to three months a year