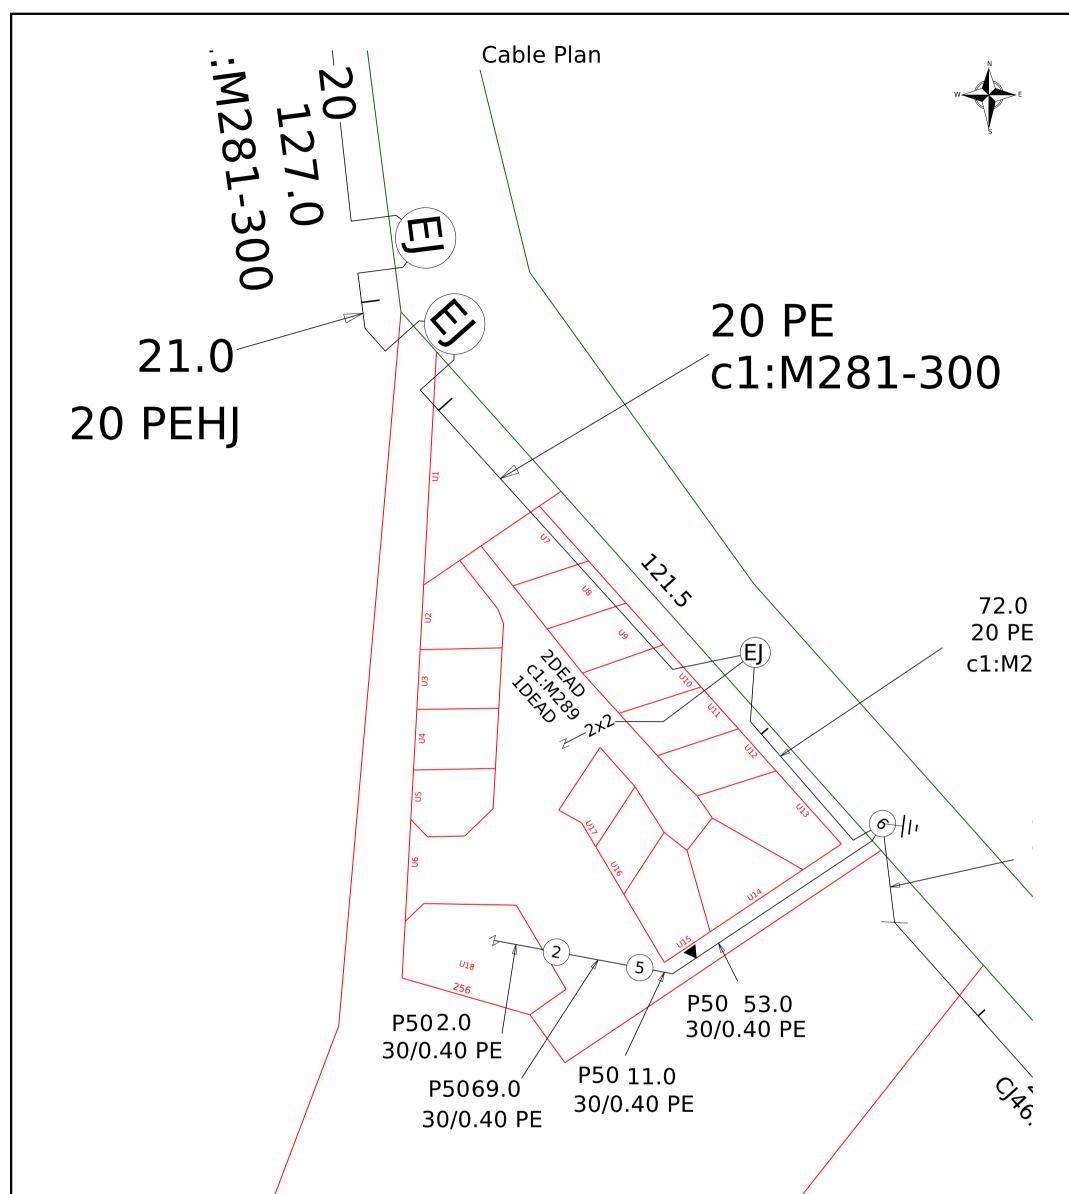

## **LEGEND**

chambers (manholes) approximately 245m apart A nest of four 100mm PVC conduits (P100) containing assorted cables in three ducts (one being empty) and one empty 100mm concrete duct (C100) along