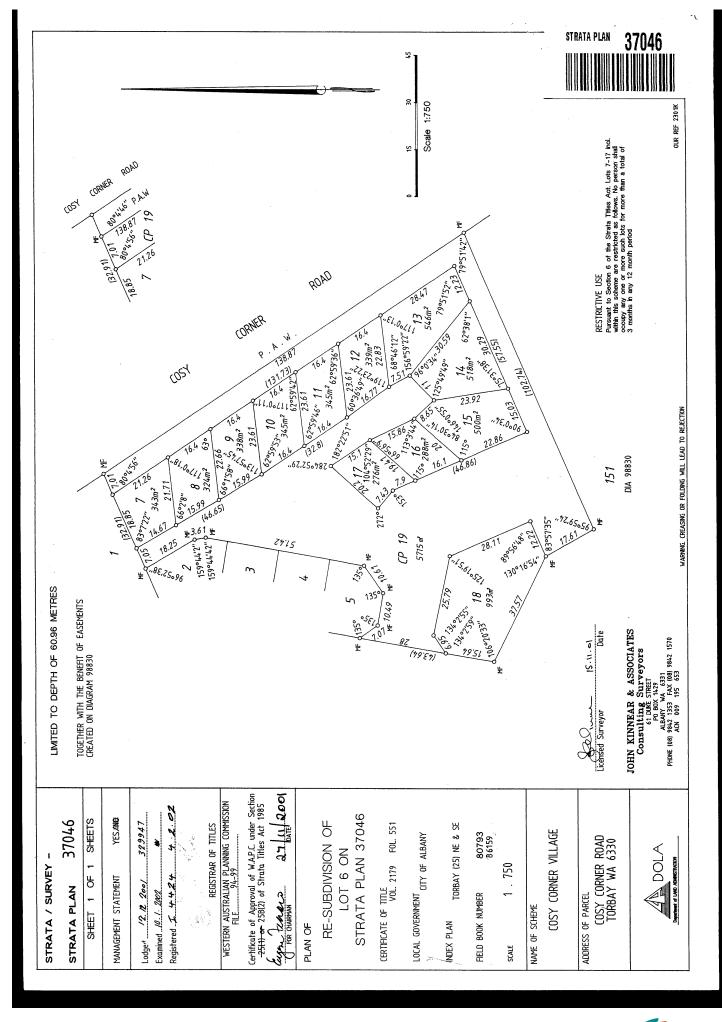

### SURVEY-STRATA PLAN No. 37046

#### **DESCRIPTION OF PARCEL**

Lot 6 on Strata Plan 37046 Subdivided into 12 Lots and 1 Common Property Lot.

# Survey Strata Plan 37046

| Lot | Certificate of Title | Lot Status | Part Lot |
|-----|----------------------|------------|----------|
| 1   | 2179/546             | Registered |          |
| 2   | 2179/547             | Registered |          |
| 3   | 2179/548             | Registered |          |
| 4   | 2179/549             | Registered |          |
| 5   | 2179/550             | Registered |          |
| 6   | 2179/551 (Cancelled) | Retired    |          |
| 7   | 2513/163             | Registered |          |
| 8   | 2513/164             | Registered |          |
| 9   | 2513/165             | Registered |          |
| 10  | 2513/166             | Registered |          |
| 11  | 2513/167             | Registered |          |
| 12  | 2513/168             | Registered |          |
| 13  | 2513/169             | Registered |          |
| 14  | 2513/170             | Registered |          |
| 15  | 2513/171             | Registered |          |
| 16  | 2513/172             | Registered |          |
| 17  | 2513/173             | Registered |          |
| 18  | 2513/174             | Registered |          |
| 19  | N/A                  | Registered |          |