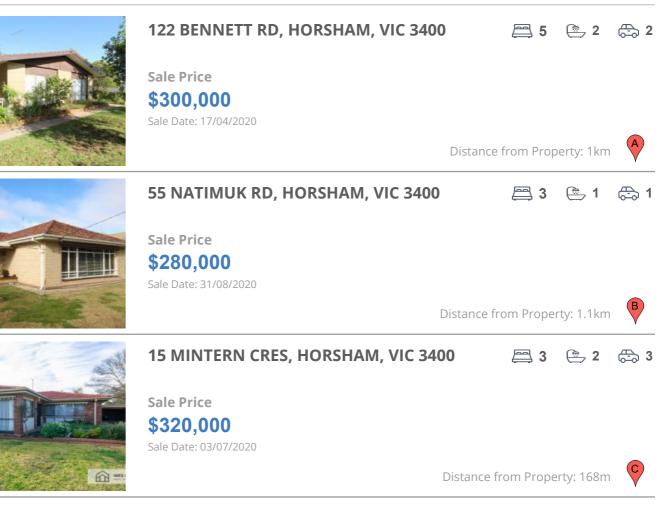

## **COMPARABLE PROPERTIES**

These are the three properties sold within five kilometres of the property for sale in the last 18 months that the estate agent or agent's representative considers to be most comparable to the property for sale.