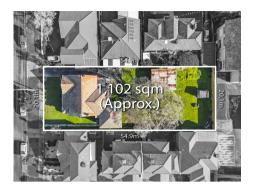

## Section 47AF of the Estate Agents Act 1980

| Property offered for sale                                                                                                                                                                                              |                            |           |       |               |                              |      |             |       |        |         |                  |                       |  |
|------------------------------------------------------------------------------------------------------------------------------------------------------------------------------------------------------------------------|----------------------------|-----------|-------|---------------|------------------------------|------|-------------|-------|--------|---------|------------------|-----------------------|--|
| Includ                                                                                                                                                                                                                 | ddress<br>rb and<br>stcode | 80 May    | Stree | et, Preston \ | /ic 307                      | 72   |             |       |        |         |                  |                       |  |
| Indicat                                                                                                                                                                                                                | Indicative selling price   |           |       |               |                              |      |             |       |        |         |                  |                       |  |
| For the meaning of this price see consumer.vic.gov.au/underquoting                                                                                                                                                     |                            |           |       |               |                              |      |             |       |        |         |                  |                       |  |
| Range                                                                                                                                                                                                                  | e between                  | \$1,900   | 0,000 |               | &                            |      | \$2,000,000 |       |        |         |                  |                       |  |
| Median sale price                                                                                                                                                                                                      |                            |           |       |               |                              |      |             |       |        |         |                  |                       |  |
| Median price \$1,2                                                                                                                                                                                                     |                            | \$1,220,0 | 000   | Pro           | operty Type                  | Hous | е           |       | Suburk | Preston |                  |                       |  |
| Period                                                                                                                                                                                                                 | d - From                   | 01/01/2   | 024   | to            | 31/12/2024                   | ļ    | Sc          | ource | REIV   |         |                  |                       |  |
| Comparable property sales (*Delete A or B below as applicable)                                                                                                                                                         |                            |           |       |               |                              |      |             |       |        |         |                  |                       |  |
| A* These are the three properties sold within two kilometres of the property for sale in the last six months that the estate agent or agent's representative considers to be most comparable to the property for sale. |                            |           |       |               |                              |      |             |       |        |         |                  |                       |  |
| Address of comparable property                                                                                                                                                                                         |                            |           |       |               |                              |      |             |       | i      | Price   |                  | Date of sale          |  |
| 1                                                                                                                                                                                                                      |                            |           |       |               |                              |      |             |       |        |         |                  |                       |  |
| 2                                                                                                                                                                                                                      |                            |           |       |               |                              |      |             |       |        |         |                  |                       |  |
| 3                                                                                                                                                                                                                      |                            |           |       |               |                              |      |             |       |        |         |                  |                       |  |
| OR                                                                                                                                                                                                                     |                            |           |       |               |                              |      |             |       |        |         |                  |                       |  |
| B*                                                                                                                                                                                                                     |                            |           |       |               | epresentativ<br>wo kilometre |      |             |       |        |         |                  | e comparable<br>nths. |  |
| This Statement of Information was prepared on:                                                                                                                                                                         |                            |           |       |               |                              |      |             |       |        |         | 05 00:1 <i>5</i> |                       |  |