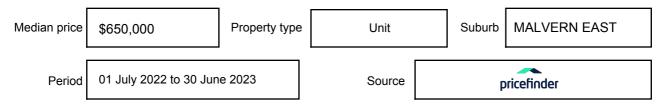

ressed as a single price, or as a price range with the difference between the upper and lower amounts not more than 10% of the lower amount.

This Statement of Information must be provided to a prospective buyer within two business days of a request and displayed at any open for inspection for the property for sale.

It is recommended that the address of the property being offered for sale be checked at

services.land.vic.gov.au/landchannel/content/addressSearch before being entered in this Statement of Information.

## Property offered for sale

Address Including suburb and postcode

1512/803 DANDENONG ROAD, MALVERN EAST, VIC 3145

## Indicative selling price

For the meaning of this price see consumer.vic.gov.au/underquoting

Price Range:

\$650,000 to \$700,000

#### Median sale price



#### **Comparable property sales**

The estate agent or agent's representative reasonably believes that fewer than three comparable properties were sold within two kilometres of the property for sale in the last six months.