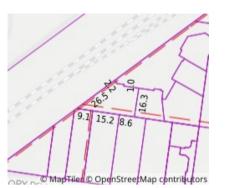

Year ending June 2023: \$690,000

Property Type: House (Res)
Land Size: 410 sgm approx

Agent Comments