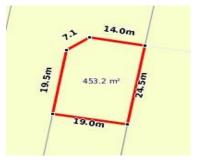

# 30-32 BADDAGINNIE-BENALLA ROAD,

**Indicative Selling Price** 

For the meaning of this price see consumer.vic.au/underquoting

Single Price:

\$90,000

#### Property offered for sale

|           | Add    | ress |
|-----------|--------|------|
| Including | suburb | and  |
|           | posto  | ode  |

30-32 BADDAGINNIE-BENALLA ROAD, BENALLA, VIC 3672