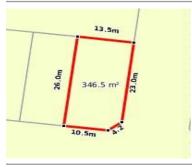

| Address<br>Including suburb and<br>postcode | 22 PANTANAL ROAD, TARNEIT, VIC 3029 |  |
|---------------------------------------------|-------------------------------------|--|
|---------------------------------------------|-------------------------------------|--|