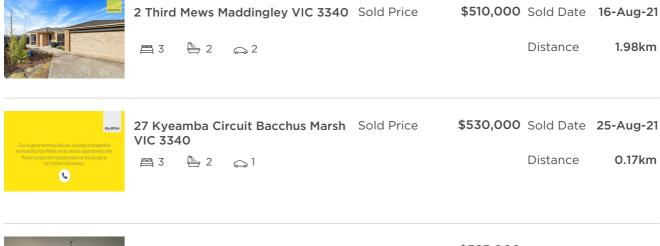

| Address of comparable property             | Price     | Date of sale |  |
|--------------------------------------------|-----------|--------------|--|
| 2 Third Mews Maddingley VIC 3340           | \$510,000 | 16-Aug-21    |  |
| 27 Kyeamba Circuit Bacchus Marsh VIC 3340  | \$530,000 | 25-Aug-21    |  |
| 26 McLachlan Street Bacchus Marsh VIC 3340 | \$525,000 | 10-Jun-21    |  |