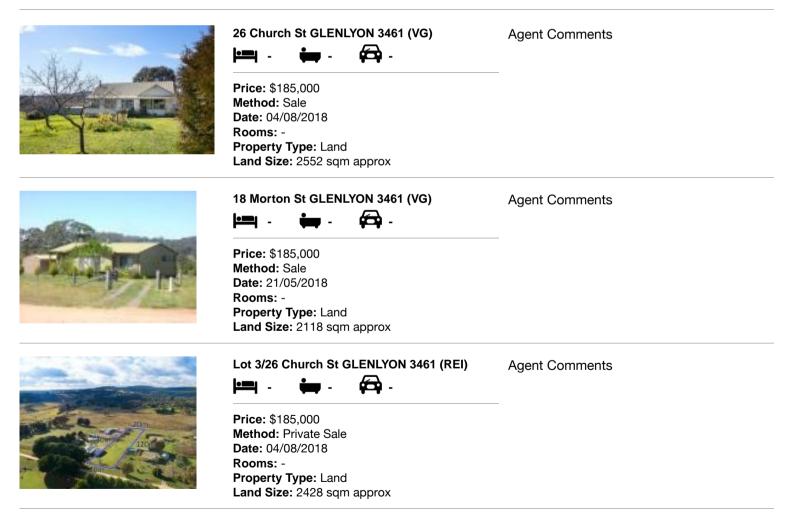

| Address of comparable property |                                  | Price     | Date of sale |
|--------------------------------|----------------------------------|-----------|--------------|
| 1                              | 26 Church St GLENLYON 3461       | \$185,000 | 04/08/2018   |
| 2                              | 18 Morton St GLENLYON 3461       | \$185,000 | 21/05/2018   |
| 3                              | Lot 3/26 Church St GLENLYON 3461 | \$185,000 | 04/08/2018   |