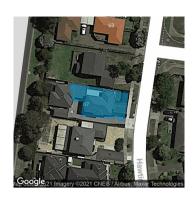

## Property offered for sale

| Address Including suburb and postcode | 67 Hawtin Street, Templestowe Vic 3106 |
|---------------------------------------|----------------------------------------|
|---------------------------------------|----------------------------------------|