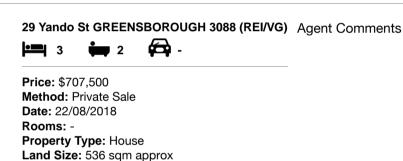

| Address of comparable property |                                    | Price     | Date of sale |
|--------------------------------|------------------------------------|-----------|--------------|
| 1                              | 29 Yando St GREENSBOROUGH 3088     | \$707,500 | 22/08/2018   |
| 2                              | 41 Pinehills Dr GREENSBOROUGH 3088 | \$705,000 | 25/09/2018   |
| 3                              | 98 Macorna St WATSONIA NORTH 3087  | \$665,000 | 15/09/2018   |

# **Comparable Properties**

41 Pinehills Dr GREENSBOROUGH 3088 (REI) Agent Comments

Price: \$705,000 Method: Private Sale Date: 25/09/2018 Rooms: 5 Property Type: House (Res) Land Size: 533 sqm approx

98 Macorna St WATSONIA NORTH 3087 (REI) Agent Comments