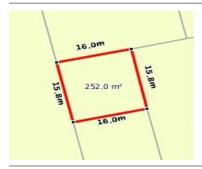

## 32 DAGLISH WAY, WERRIBEE, VIC 3030 🕮 - 🕾 - 😂 -

**Indicative Selling Price** 

For the meaning of this price see consumer.vic.au/underquoting

**Price Range:** 

\$240,000 to \$260,000

Provided by: Namita Singhal, Biggin & Scott Wyndham City