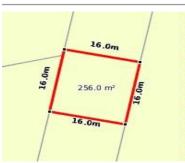

## 32 DAGLISH WAY, WERRIBEE, VIC 3030 🕮 - 🕾 - 😂 -

**Indicative Selling Price** 

For the meaning of this price see consumer.vic.au/underquoting

**Price Range:** 

\$240,000 to \$260,000

Provided by: Namita Singhal, Biggin & Scott Wyndham City

## Property offered for sale

Address Including suburb and postcode

32 DAGLISH WAY, WERRIBEE, VIC 3030

#### Indicative selling price

For the meaning of this price see consumer.vic.gov.au/underguoting

Price Range: \$240,000 to \$260,000