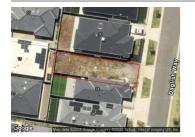

## 32 DAGLISH WAY, WERRIBEE, VIC 3030 🕮 - 🕾 - 😂 -

**Indicative Selling Price** 

For the meaning of this price see consumer.vic.au/underquoting

**Price Range:** 

\$240,000 to \$260,000

Provided by: Namita Singhal, Biggin & Scott Wyndham City

## Property offered for sale

Address Including suburb and postcode

32 DAGLISH WAY, WERRIBEE, VIC 3030