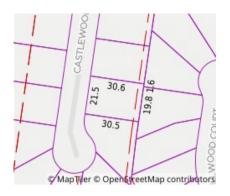

## Single residential property located in the Melbourne metropolitan area

|                                                                                                                                                                                                                        | Section 47AF of the Estate Agents Act 1980     |             |                  |              |  |
|------------------------------------------------------------------------------------------------------------------------------------------------------------------------------------------------------------------------|------------------------------------------------|-------------|------------------|--------------|--|
| Property offered for sale                                                                                                                                                                                              |                                                |             |                  |              |  |
| Address Including suburb and postcode 5 Castlewood Place, Templestowe Vic 3106                                                                                                                                         |                                                |             |                  |              |  |
| Indicative selling price                                                                                                                                                                                               |                                                |             |                  |              |  |
| For the meaning of this price see consumer.vic.gov.au/underquoting                                                                                                                                                     |                                                |             |                  |              |  |
| Range between \$1,500,000                                                                                                                                                                                              | &                                              | \$1,650,000 |                  |              |  |
| Median sale price*                                                                                                                                                                                                     |                                                |             |                  |              |  |
| Median price                                                                                                                                                                                                           | Property Type                                  | Sub         | urb Templestow   | re           |  |
| Period - From                                                                                                                                                                                                          | to                                             | Source      |                  |              |  |
| Comparable property sales (*Delete A or B below as applicable)                                                                                                                                                         |                                                |             |                  |              |  |
| A* These are the three properties sold within two kilometres of the property for sale in the last six months that the estate agent or agent's representative considers to be most comparable to the property for sale. |                                                |             |                  |              |  |
| Address of comparable prope                                                                                                                                                                                            | erty                                           |             | Price            | Date of sale |  |
| 1 7 Tennyson Ct TEMPLESTOWE 3106                                                                                                                                                                                       |                                                |             | \$1,605,000      | 17/12/2022   |  |
| 2 16 Moonbria Way TEMPLESTOWE 3106                                                                                                                                                                                     |                                                |             | \$1,511,000      | 26/11/2022   |  |
| 3 7 Havelock Ct DONCASTER EAST 3109                                                                                                                                                                                    |                                                |             | \$1,510,000      | 28/01/2023   |  |
| OR                                                                                                                                                                                                                     |                                                |             |                  |              |  |
| B* The estate agent or agent's representative reasonably believes that fewer than three comparable properties were sold within two kilometres of the property for sale in the last six months.                         |                                                |             |                  |              |  |
| This St                                                                                                                                                                                                                | This Statement of Information was prepared on: |             | 07/02/2023 14:22 |              |  |

# RT Edgar

Land Size: 657 sqm approx

Property Type: House (Previously Occupied - Detached)

Agent Comments

**Indicative Selling Price** \$1,500,000 - \$1,650,000 No median price available