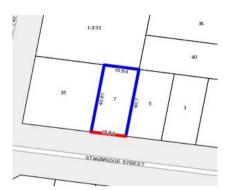

#### Section 47AF of the Estate Agents Act 1980

| Property offered for sale |
|---------------------------|
|---------------------------|

| Address              | 7 Stanbridge Street, Daylesford Vic 3460 |
|----------------------|------------------------------------------|
| Including suburb or  |                                          |
| locality andpostcode |                                          |
|                      |                                          |
|                      |                                          |

# Rooms:

Property Type: House Land Size: 640 sqm approx

Agent Comments