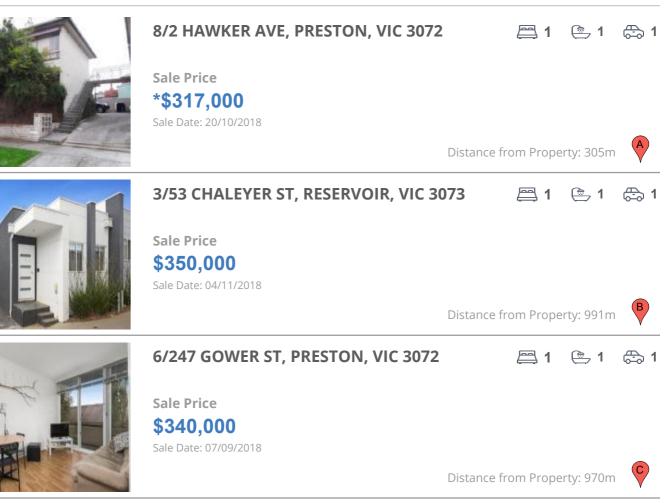

### **COMPARABLE PROPERTIES**

These are the three properties sold within two kilometres of the property for sale in the last six months that the estate agent or agent's representative considers to be most comparable to the property for sale.

#### **Comparable property sales**

These are the three properties sold within two kilometres of the property for sale in the last six months that the estate agent or agent's representative considers to be most comparable to the property for sale.

| Address of comparable property        | Price      | Date of sale |
|---------------------------------------|------------|--------------|
| 8/2 HAWKER AVE, PRESTON, VIC 3072     | *\$317,000 | 20/10/2018   |
| 3/53 CHALEYER ST, RESERVOIR, VIC 3073 | \$350,000  | 04/11/2018   |
| 6/247 GOWER ST, PRESTON, VIC 3072     | \$340,000  | 07/09/2018   |