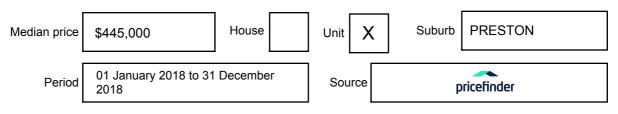

### PRESTON, VIC, 3072

Suburb Median Sale Price (Unit)

\$445,000

01 January 2018 to 31 December 2018

Provided by: pricefinder

Provided by: Robert Sordello, Holland Price Real Estate