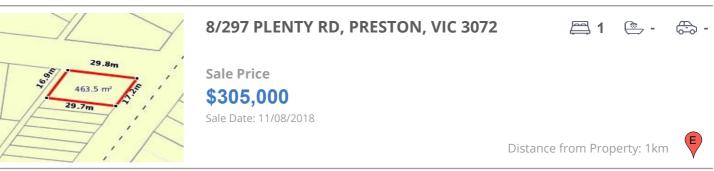

### **COMPARABLE PROPERTIES**

These are the three properties sold within two kilometres of the property for sale in the last six months that the estate agent or agent's representative considers to be most comparable to the property for sale.

| 4/67 KING WILLIAM ST, RESERVOIR, VIC 3073 | *\$340,000 | 28/08/2018 |
|-------------------------------------------|------------|------------|
| 8/297 PLENTY RD, PRESTON, VIC 3072        | \$305,000  | 11/08/2018 |