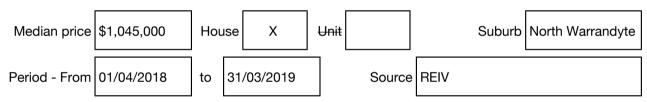

#### Median sale price

Chris Chapman 0421 736 592 chrischapman@jelliscraig.com.au

Rooms: Property Type: House Land Size: 4171 sqm approx Agent Comments Indicative Selling Price \$1,500,000 - \$1,650,000 Median House Price Year ending March 2019: \$1,045,000