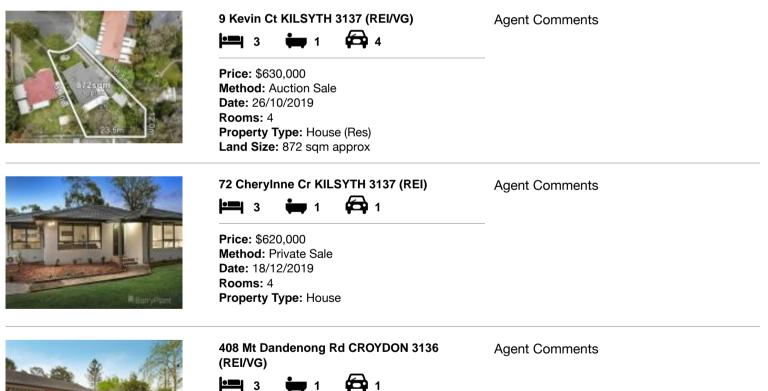

| Ad | dress of comparable property     | Price     | Date of sale |
|----|----------------------------------|-----------|--------------|
| 1  | 9 Kevin Ct KILSYTH 3137          | \$630,000 | 26/10/2019   |
| 2  | 72 CheryInne Cr KILSYTH 3137     | \$620,000 | 18/12/2019   |
| 3  | 408 Mt Dandenong Rd CROYDON 3136 | \$605,000 | 28/10/2019   |

# **Comparable Properties**

Price: \$605,000 Method: Private Sale Date: 28/10/2019 Property Type: House Land Size: 569 sqm approx

Account - Philip Webb

The information contained herein is to be used as a guide only. Although every care has been taken in the preparation of the information, we stress that particulars herein are for information only and do not constitute representations by the Owners or Agent. Sales data is provided as a guide to market activity, and we do not necessarily claim to have acted as the selling agent in these transactions.