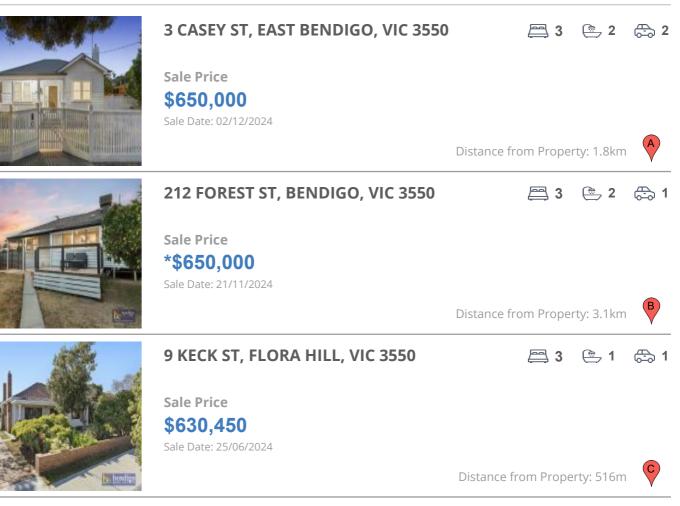

#### **Comparable property sales**

These are the three properties sold within five kilometres of the property for sale in the last 18 months that the estate agent or agents representative considers to be most comparable to the property for sale.

| Address of comparable property     | Price      | Date of sale |
|------------------------------------|------------|--------------|
| 3 CASEY ST, EAST BENDIGO, VIC 3550 | \$650,000  | 02/12/2024   |
| 212 FOREST ST, BENDIGO, VIC 3550   | *\$650,000 | 21/11/2024   |
| 9 KECK ST, FLORA HILL, VIC 3550    | \$630,450  | 25/06/2024   |