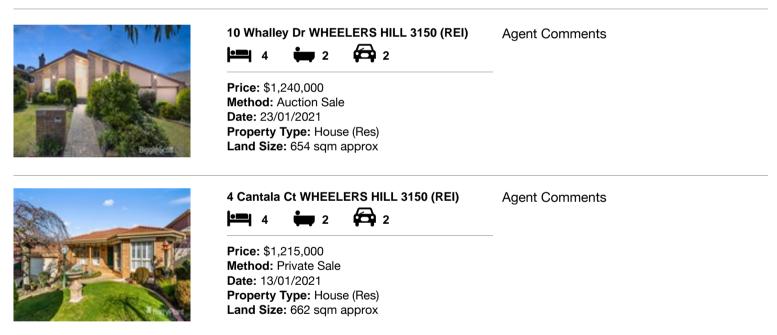

| Ad | dress of comparable property     | Price       | Date of sale |
|----|----------------------------------|-------------|--------------|
| 1  | 10 Whalley Dr WHEELERS HILL 3150 | \$1,240,000 | 23/01/2021   |
| 2  | 4 Cantala Ct WHEELERS HILL 3150  | \$1,215,000 | 13/01/2021   |
| 3  |                                  |             |              |