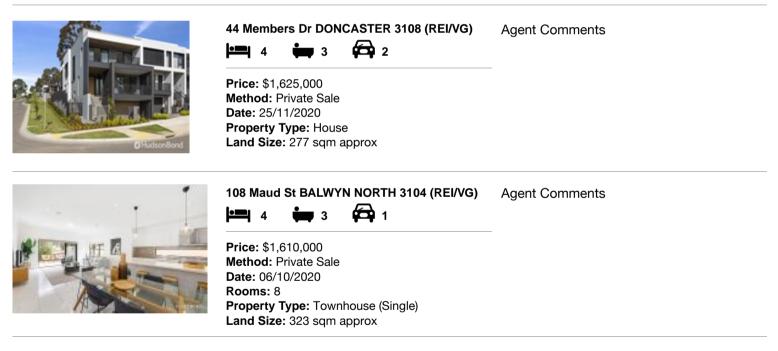

## Comparable property sales (\*Delete A or B below as applicable)

A\* These are the three properties sold within two kilometres of the property for sale in the last sixmonths that the estate agent or agent's representative considers to be most comparable to the property for sale.

| Address of comparable property |                               | Price       | Date of sale |
|--------------------------------|-------------------------------|-------------|--------------|
| 1                              | 44 Members Dr DONCASTER 3108  | \$1,625,000 | 25/11/2020   |
| 2                              | 108 Maud St BALWYN NORTH 3104 | \$1,610,000 | 06/10/2020   |
| 3                              |                               |             |              |