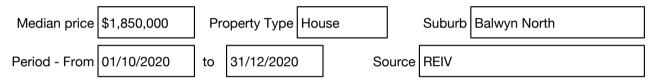

#### Median sale price

Indicative Selling Price \$1,590,000 Median House Price December quarter 2020: \$1,850,000