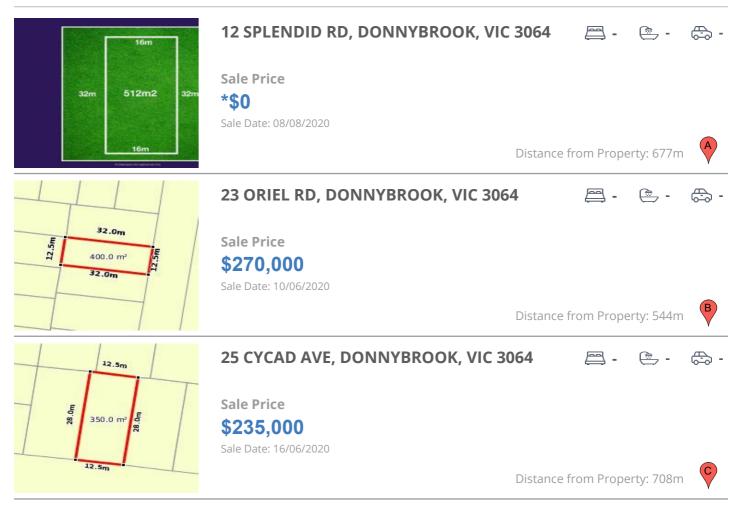

## **COMPARABLE PROPERTIES**

These are the three properties sold within two kilometres of the property for sale in the last six months that the estate agent or agent's representative considers to be most comparable to the property for sale.

#### **Comparable property sales**

These are the three properties sold within two kilometres of the property for sale in the last six months that the estate agent or agent's representative considers to be most comparable to the property for sale.

| Address of comparable property       | Price     | Date of sale |
|--------------------------------------|-----------|--------------|
| 12 SPLENDID RD, DONNYBROOK, VIC 3064 | *\$0      | 08/08/2020   |
| 23 ORIEL RD, DONNYBROOK, VIC 3064    | \$270,000 | 10/06/2020   |
| 25 CYCAD AVE, DONNYBROOK, VIC 3064   | \$235,000 | 16/06/2020   |