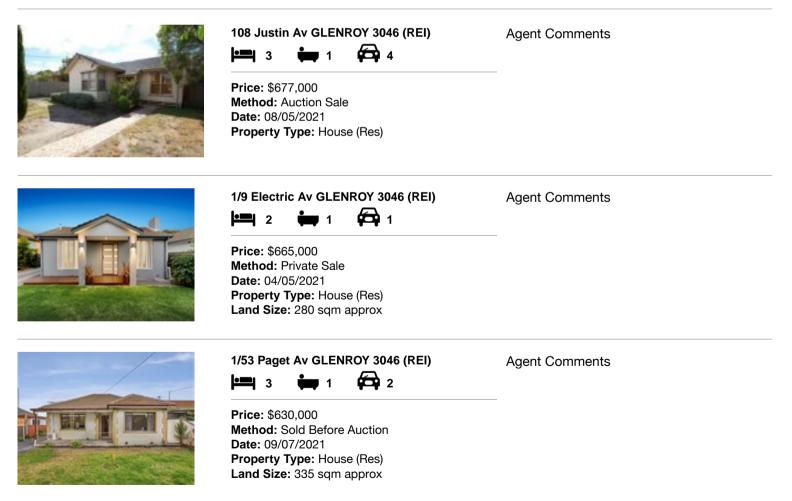

### Comparable property sales (\*Delete A or B below as applicable)

A\* These are the three properties sold within two kilometres of the property for sale in the last six months that the estate agent or agent's representative considers to be most comparable to the property for sale.

| Ado | dress of comparable property | Price     | Date of sale |
|-----|------------------------------|-----------|--------------|
| 1   | 108 Justin Av GLENROY 3046   | \$677,000 | 08/05/2021   |
| 2   | 1/9 Electric Av GLENROY 3046 | \$665,000 | 04/05/2021   |
| 3   | 1/53 Paget Av GLENROY 3046   | \$630,000 | 09/07/2021   |