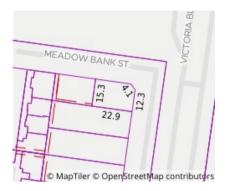

#### Property offered for sale

Address Including suburb and postcode

23 Fairleigh Street, Glenroy Vic 3046

24/09/2021 10:30

**Property Type:** House **Land Size:** 347 sqm approx Agent Comments 9306 0422 0432 615 416 dimbesi@stockdaleleggo.com.au

> Indicative Selling Price \$560,000 - \$610,000 Median House Price June quarter 2021: \$860,000