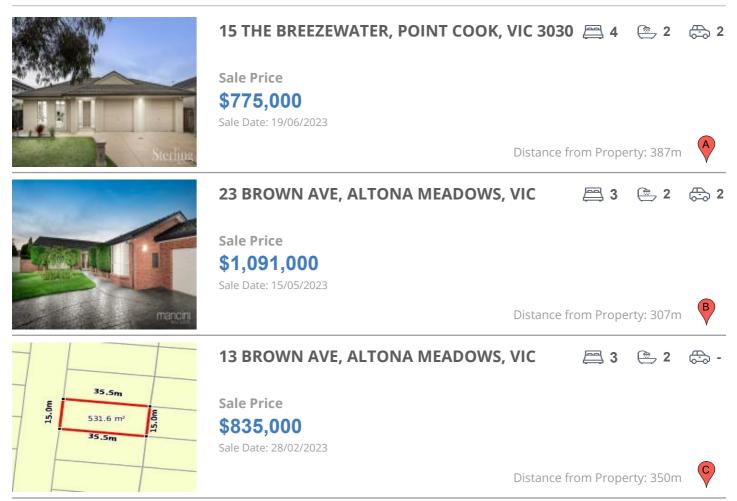

## **COMPARABLE PROPERTIES**

These are the three properties sold within two kilometres of the property for sale in the last six months that the estate agent or agent's representative considers to be most comparable to the property for sale.

#### **Comparable property sales**

These are the three properties sold within two kilometres of the property for sale in the last six months that the estate agent or agent's representative considers to be most comparable to the property for sale.

| Address of comparable property           | Price       | Date of sale |
|------------------------------------------|-------------|--------------|
| 15 THE BREEZEWATER, POINT COOK, VIC 3030 | \$775,000   | 19/06/2023   |
| 23 BROWN AVE, ALTONA MEADOWS, VIC 3028   | \$1,091,000 | 15/05/2023   |
| 13 BROWN AVE, ALTONA MEADOWS, VIC 3028   | \$835,000   | 28/02/2023   |