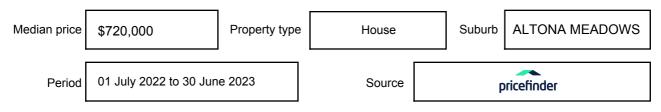

## **MEDIAN SALE PRICE**

## ALTONA MEADOWS, VIC, 3028

Suburb Median Sale Price (House)

\$720,000

01 July 2022 to 30 June 2023

Provided by: **pricefinder** 

#### Median sale price