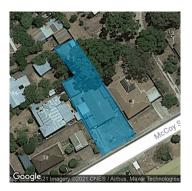

#### Property offered for sale

Address Including suburb or locality and postcode

1 Mccoy Street, California Gully Vic 3556

08/07/2021 12:14

1 Mccoy Street, California Gully Vic 3556

Property Type: Divorce/Estate/Family Transfers Land Size: 759 sqm approx Agent Comments Indicative Selling Price \$440,000 - \$460,000 Median House Price March quarter 2021: \$379,500