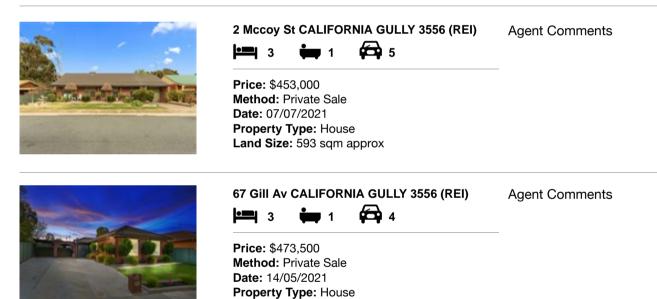

| Ad | dress of comparable property     | Price     | Date of sale |
|----|----------------------------------|-----------|--------------|
| 1  | 2 Mccoy St CALIFORNIA GULLY 3556 | \$453,000 | 07/07/2021   |
| 2  | 67 Gill Av CALIFORNIA GULLY 3556 | \$473,500 | 14/05/2021   |
| 3  | 14 Cowper St NORTH BENDIGO 3550  | \$480,000 | 16/02/2021   |

# **Comparable Properties**

14 Cowper St NORTH BENDIGO 3550 (REI/VG) Agent Comments

Land Size: 722 sqm approx

Price: \$480,000 Method: Private Sale Date: 16/02/2021 Property Type: House Land Size: 784.74 sqm approx