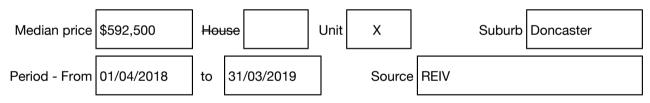

#### Median sale price

Rooms: Property Type: Agent Comments Indicative Selling Price \$788,000 Median Unit Price Year ending March 2019: \$592,500