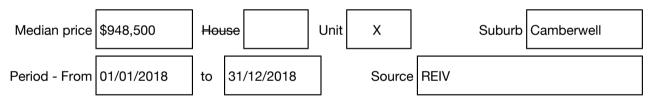

#### Median sale price

Rooms: Property Type: House (Res) Agent Comments Indicative Selling Price \$825,000 Median Unit Price Year ending December 2018: \$948,500