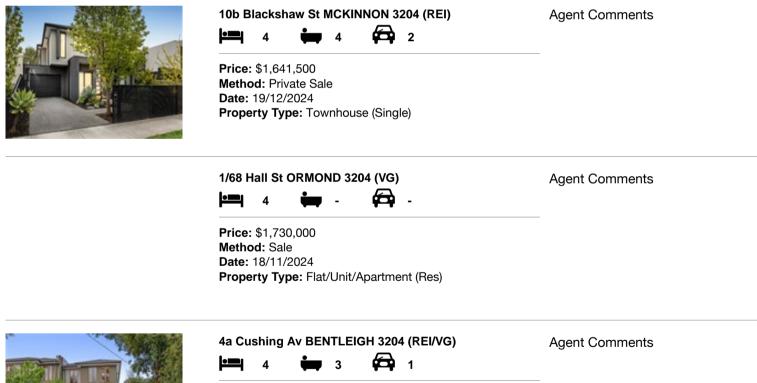

| Add | dress of comparable property   | Price       | Date of sale |
|-----|--------------------------------|-------------|--------------|
| 1   | 10b Blackshaw St MCKINNON 3204 | \$1,641,500 | 19/12/2024   |
| 2   | 1/68 Hall St ORMOND 3204       | \$1,730,000 | 18/11/2024   |
| 3   | 4a Cushing Av BENTLEIGH 3204   | \$1,630,000 | 26/10/2024   |

# **Comparable Properties**

Price: \$1,630,000 Method: Auction Sale

Method: Auction Sale Date: 26/10/2024 Property Type: Townhouse (Res)