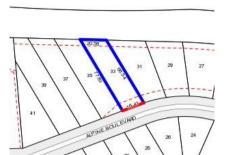

#### Section 47AF of the Estate Agents Act 1980

| Property | offered | for sal | е |
|----------|---------|---------|---|
|----------|---------|---------|---|

| Address              | 33 Alpine Boulevard, Launching Place Vic 3139 |
|----------------------|-----------------------------------------------|
| Including suburb and |                                               |
| postcode             |                                               |
|                      |                                               |
|                      |                                               |