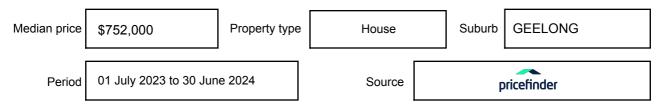

Information may be expressed as a single price, or as a price range with the difference between the upper and lower amounts not more than 10% of the lower amount.

This Statement of Information must be provided to a prospective buyer within two business days of a request and displayed at any open for inspection for the property for sale.

It is recommended that the address of the property being offered for sale be checked at

services.land.vic.gov.au/landchannel/content/addressSearch before being entered in this Statement of Information.

### Property offered for sale

Address Including suburb and postcode

169 YARRA STREET, GEELONG, VIC 3220

### Indicative selling price

For the meaning of this price see consumer.vic.gov.au/underquoting

Single Price:

\$900,000

#### Median sale price



#### **Comparable property sales**

The estate agent or agent's representative reasonably believes that fewer than three comparable properties were sold within five kilometres of the property for sale in the last 18 months.