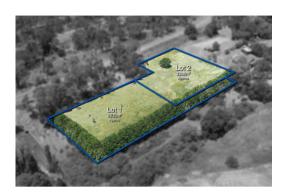

# Property offered for sale

| lots 1 and 2/21 Doveton Street, Elphinstone Vic 3448 |
|------------------------------------------------------|
| , I                                                  |
|                                                      |
|                                                      |
|                                                      |