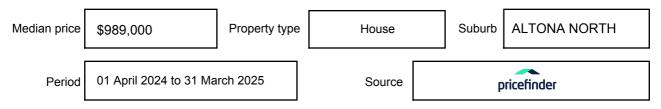

be expressed as a single price, or as a price range with the difference between the upper and lower amounts not more than 10% of the lower amount.

This Statement of Information must be provided to a prospective buyer within two business days of a request and displayed at any open for inspection for the property for sale.

It is recommended that the address of the property being offered for sale be checked at

services.land.vic.gov.au/landchannel/content/addressSearch before being entered in this Statement of Information.

## Property offered for sale

Address Including suburb and postcode

17 MAY STREET, ALTONA NORTH, VIC 3025

## Indicative selling price

For the meaning of this price see consumer.vic.gov.au/underquoting

Price Range:

\$1,150,000 to \$1,220,000

#### Median sale price



#### **Comparable property sales**

The estate agent or agents representative reasonably believes that fewer than three comparable properties were sold within two kilometres of the property for sale in the last six months.

This Statement of Information was prepared on: