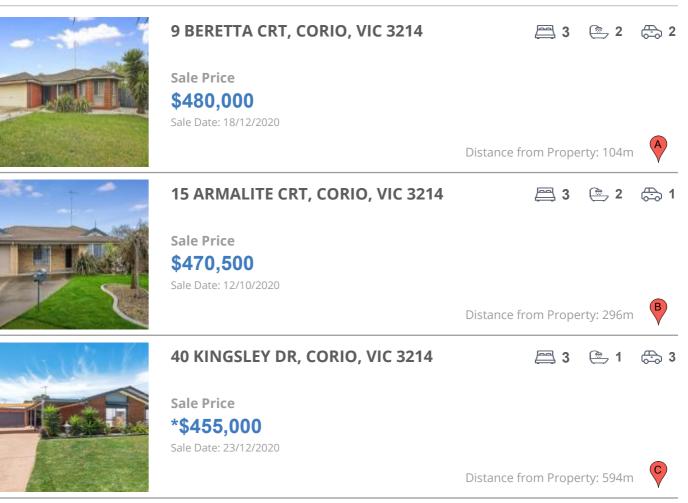

## **COMPARABLE PROPERTIES**

These are the three properties sold within five kilometres of the property for sale in the last 18 months that the estate agent or agent's representative considers to be most comparable to the property for sale.

#### **Comparable property sales**

These are the three properties sold within five kilometres of the property for sale in the last 18 months that the estate agent or agent's representative considers to be most comparable to the property for sale.

| Address of comparable property   | Price      | Date of sale |
|----------------------------------|------------|--------------|
| 9 BERETTA CRT, CORIO, VIC 3214   | \$480,000  | 18/12/2020   |
| 15 ARMALITE CRT, CORIO, VIC 3214 | \$470,500  | 12/10/2020   |
| 40 KINGSLEY DR, CORIO, VIC 3214  | *\$455,000 | 23/12/2020   |