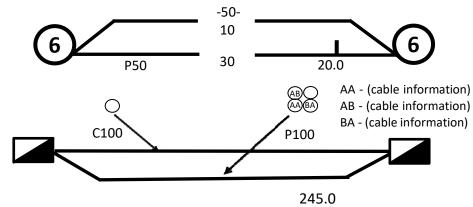

#### For more info contact a Certified Locating Organisation or Telstra Plan Services 1800 653 935

Some Examples of how to read Telstra Plans

One 50mm PVC conduit (P50) containing a 50-pair and a 10-pair cable between two 6-pits. approximately 20.0m apart, with a direct buried 30-pair cable along the same route

Two separate conduit runs between two footway access chambers (manholes) approximately 245m apart A nest of four 100mm PVC conduits (P100) containing assorted cables in three ducts (one being empty) and one empty 100mm concrete duct (C100)