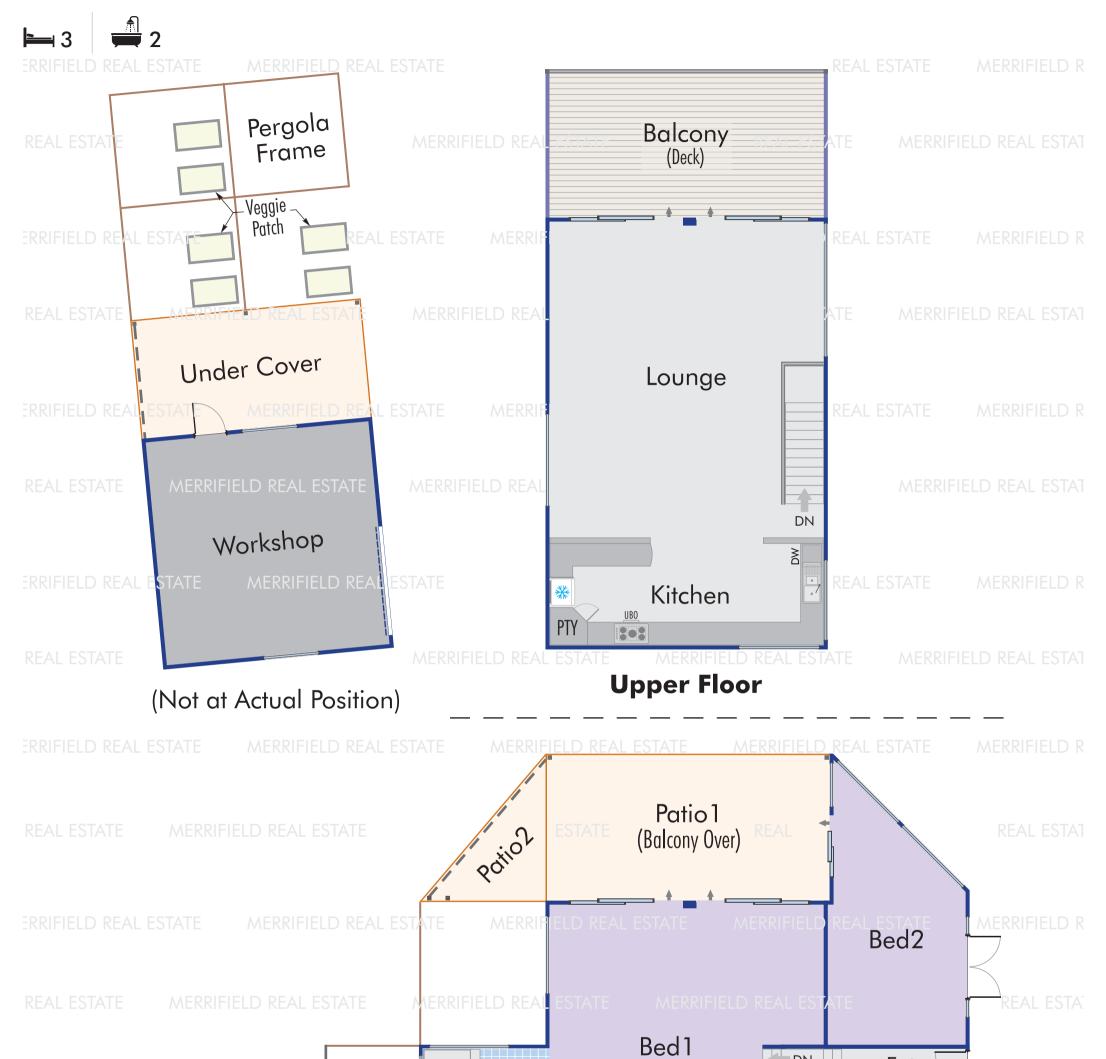

## 82 La Perouse Rd, Goode Beach WA 6330

This floor plan, description, dimensions and areas are provided as a guideline only and are approximate. Whilst care has been taken in the preparation of the information, buyers must inspect the property, make their own enquiries, take their own measurements or consult the architectural plans for exact dimensions. Neither the sellers nor the agent will be held responsible or liable for any discrepancies.

## LIFESTYLE BUSH HOME WITH VIEWS

- Spacious home, natural 4052sqm lifestyle block
- · Lovely views over bush to ocean
- Two-storey; upstairs open living, deck
- Powered shed, carports, veggie gardens
- Near Lake Vancouver, walk to swimming beach