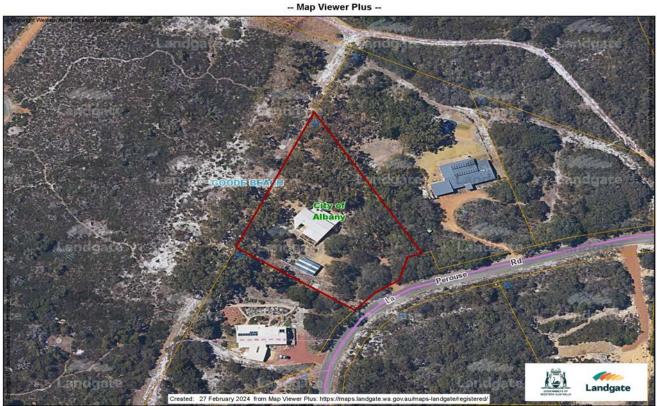

SKETCH OF LAND: PREVIOUS TITLE: PROPERTY STREET ADDRESS: LOCAL GOVERNMENT AUTHORITY:

D100722 1761-386 82 LA PEROUSE RD, GOODE BEACH. CITY OF ALBANY