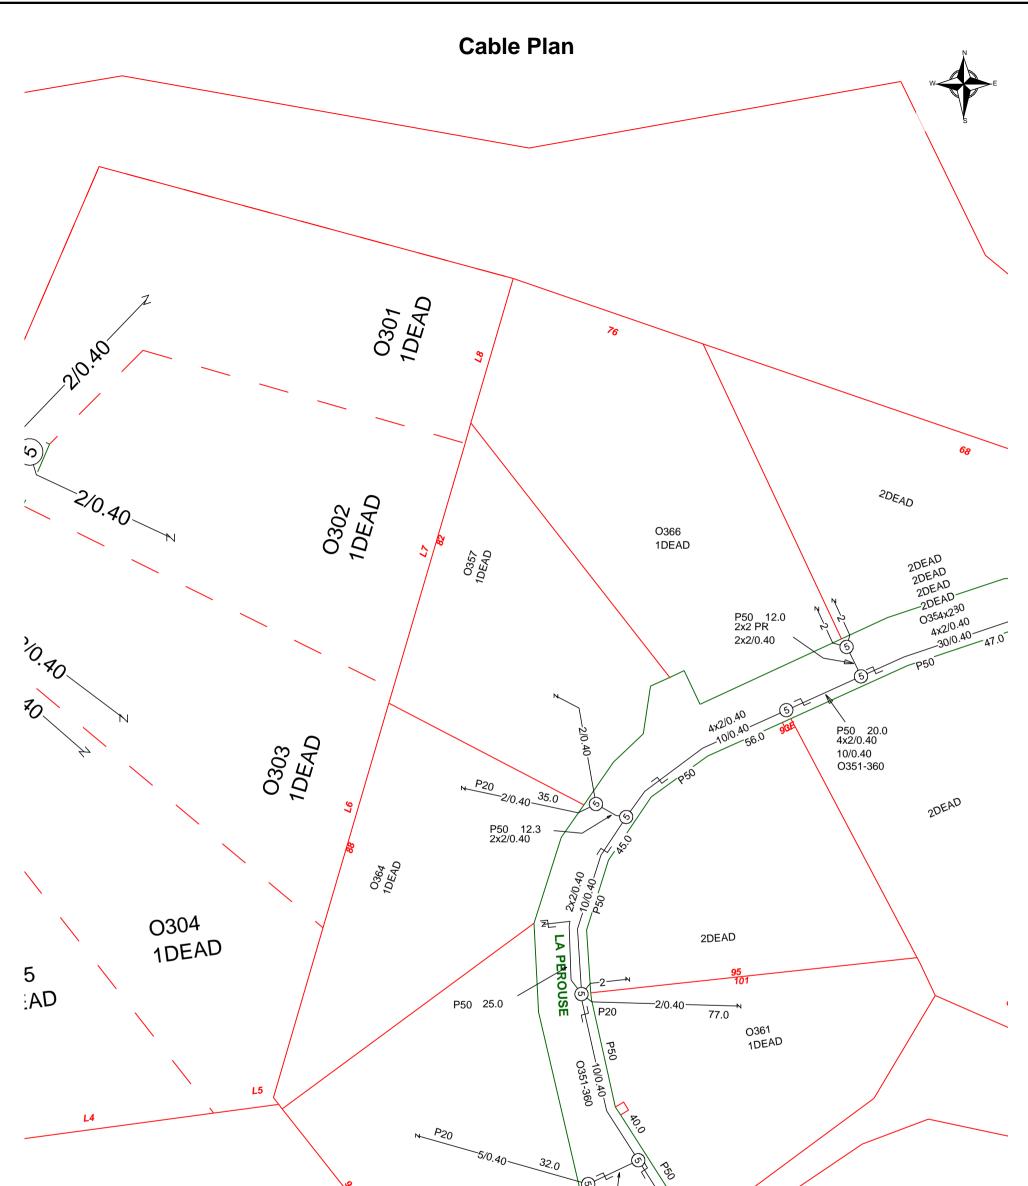

SKETCH OF LAND: PREVIOUS TITLE: PROPERTY STREET ADDRESS: LOCAL GOVERNMENT AUTHORITY:

D100722 1761-386 82 LA PEROUSE RD, GOODE BEACH. CITY OF ALBANY