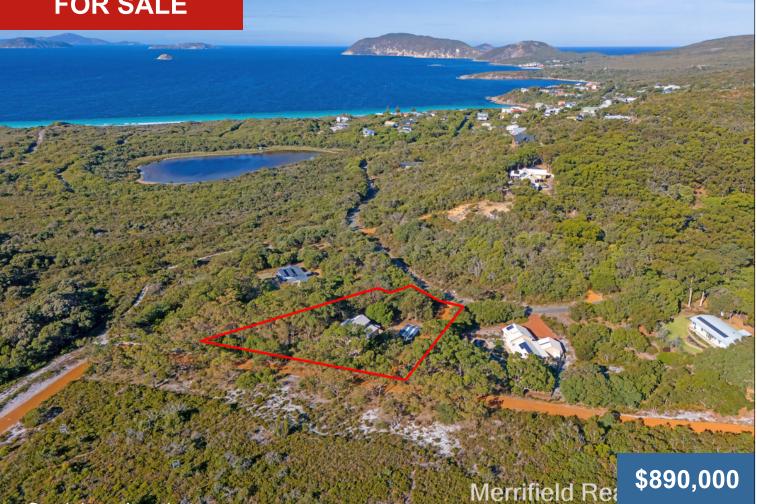

## **FOR SALE**

## 82 LA PEROUSE ROAD, GOODE BEACH

## LIFESTYLE BUSH HOME WITH VIEWS

- Spacious home, natural 4052sqm lifestyle block
- · Lovely views over bush to ocean
- Two-storey; upstairs open living, deck
- Powered shed, carports, veggie gardens
- Near Lake Vancouver, walk to swimming beach