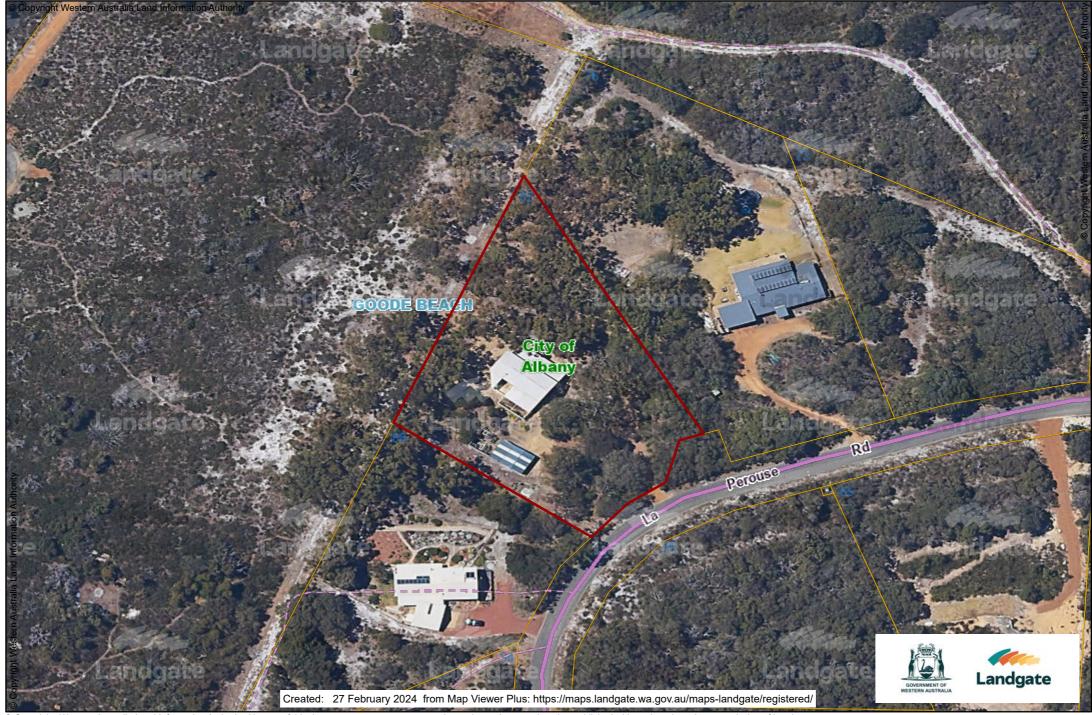

## 82 LA PEROUSE ROAD, GOODE BEACH

SKETCH OF LAND: PREVIOUS TITLE: PROPERTY STREET ADDRESS: LOCAL GOVERNMENT AUTHORITY:

D100722 1761-386 82 LA PEROUSE RD, GOODE BEACH. CITY OF ALBANY