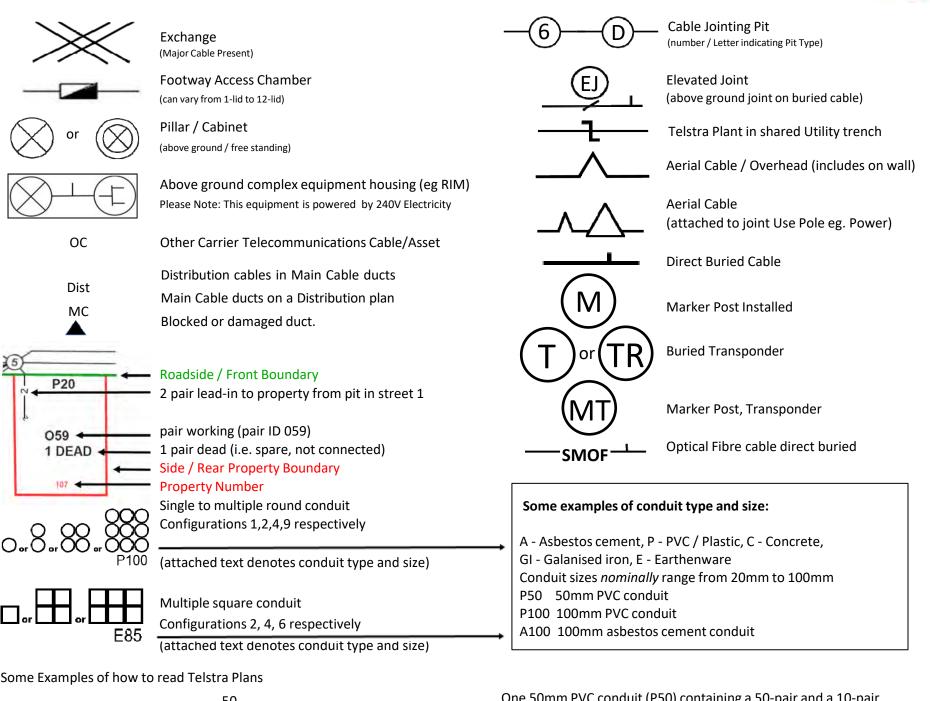

#### For more info contact a Certified Locating Organisation or Telstra Plan Services 1800 653 935

Some Examples of how to read Telstra Plans

One 50mm PVC conduit (P50) containing a 50-pair and a 10-pair cable between two 6-pits. approximately 20.0m apart, with a direct buried 30-pair cable along the same route

Two separate conduit runs between two footway access chambers (manholes) approximately 245m apart A nest of four 100mm PVC conduits (P100) containing assorted cables in three ducts (one being empty) and one empty 100mm concrete duct (C100)