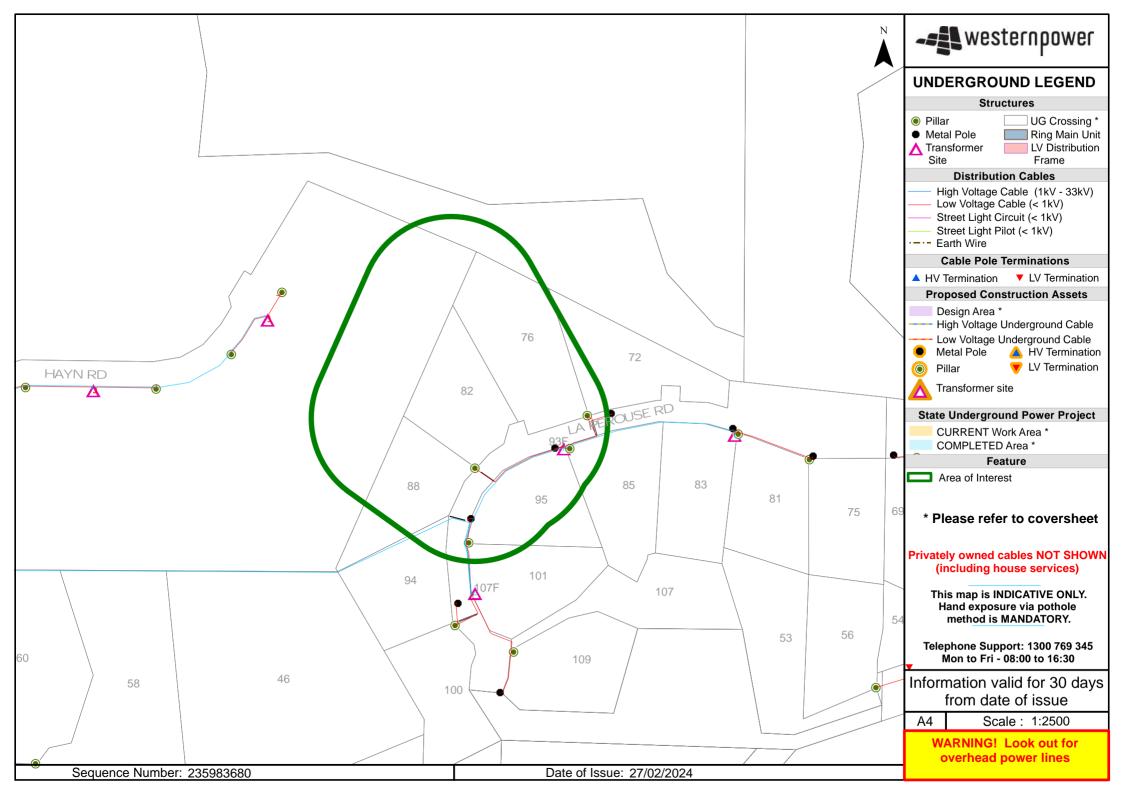

SKETCH OF LAND: PREVIOUS TITLE: PROPERTY STREET ADDRESS: LOCAL GOVERNMENT AUTHORITY:

D100722 1761-386 82 LA PEROUSE RD, GOODE BEACH. CITY OF ALBANY