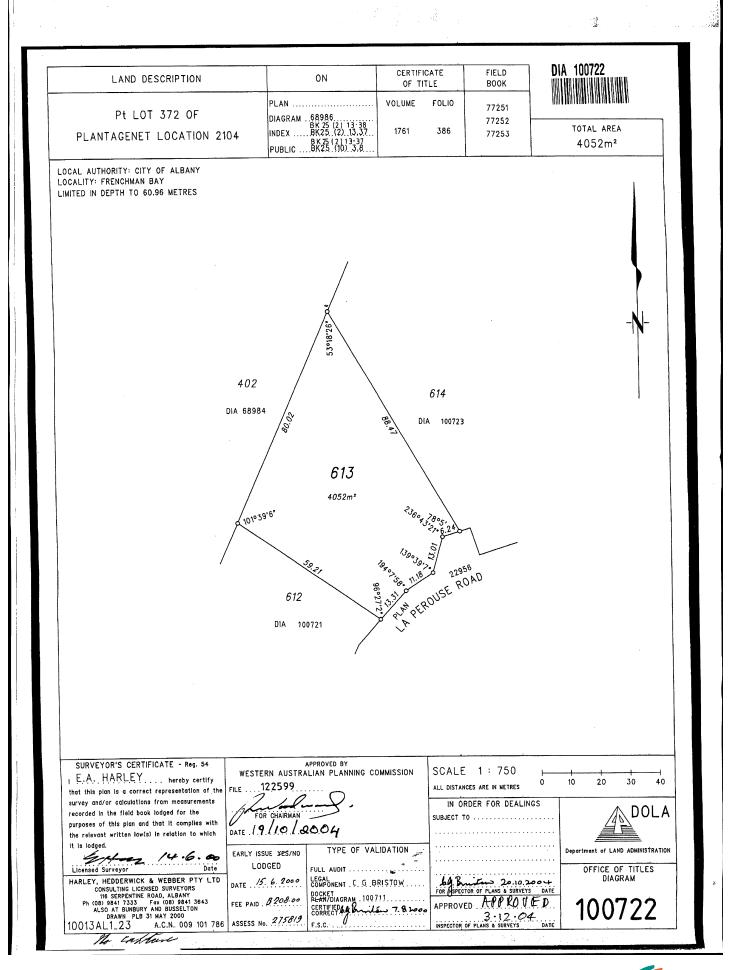

## LAND DESCRIPTION:

LOT 613 ON DIAGRAM 100722

SKETCH OF LAND: PREVIOUS TITLE: PROPERTY STREET ADDRESS: LOCAL GOVERNMENT AUTHORITY:

D100722 1761-386 82 LA PEROUSE RD, GOODE BEACH. CITY OF ALBANY

## Diagram 100722

| Lot | Certificate of Title | Lot Status | Part Lot |
|-----|----------------------|------------|----------|
| 613 | 2228/209             | Registered |          |