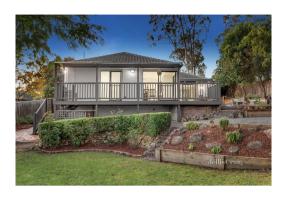

## Property offered for sale

| Address              | 14 Treloar Avenue, Eltham Vic 3095 |
|----------------------|------------------------------------|
| Including suburb and |                                    |
| postcode             |                                    |
|                      |                                    |

Property Type: House Land Size: 926 sqm approx

**Agent Comments** 

**Indicative Selling Price** \$1,140,000

**Median House Price** 

Year ending September 2022: \$1,280,500