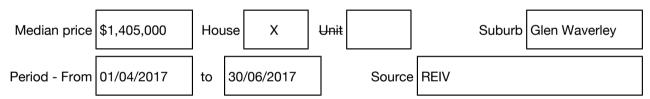

#### Median sale price

Rooms: Property Type: House (Previously Occupied - Detached) Land Size: 727 sqm approx Agent Comments

**Indicative Selling Price** \$1,950,000 - \$2,145,000 **Median House Price** June quarter 2017: \$1,405,000