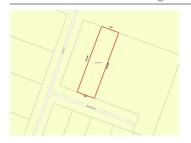

# 1/36 MCKILLOP STREET, GEELONG, VIC 📛 2 🕒 -

**Indicative Selling Price** 

For the meaning of this price see consumer.vic.au/underquoting

Price Range:

\$690,000 to \$750,000

## Property offered for sale

Address Including suburb and postcode

1/36 MCKILLOP STREET, GEELONG, VIC 3220