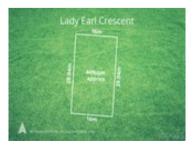

Agent Comments

- 14

Price: \$430,000 Method: Sale Date: 21/03/2023 Property Type: Land Land Size: 544 sqm approx

7 Lady Earl Cr OCEAN GROVE 3226 (REI/VG)

Agent Comments

**-**

Price: \$430.000 Method: Private Sale Date: 26/11/2022 Property Type: Land

Land Size: 449 sqm approx

Account - Kerleys Coastal RE | P: 03 52584100