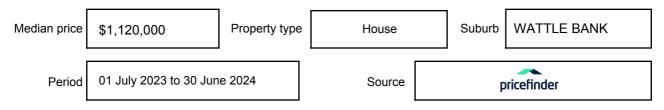

be expressed as a single price, or as a price range with the difference between the upper and lower amounts not more than 10% of the lower amount.

This Statement of Information must be provided to a prospective buyer within two business days of a request and displayed at any open for inspection for the property for sale.

It is recommended that the address of the property being offered for sale be checked at

services.land.vic.gov.au/landchannel/content/addressSearch before being entered in this Statement of Information.

### Property offered for sale

Address Including suburb and postcode

668 INVERLOCH-KONGWAK ROAD, WATTLE BANK, VIC 3995

### Indicative selling price

For the meaning of this price see consumer.vic.gov.au/underquoting

Single Price:

\$1,650,000

#### Median sale price



#### **Comparable property sales**

The estate agent or agent's representative reasonably believes that fewer than three comparable properties were sold within five kilometres of the property for sale in the last 18 months.

This Statement of Information was prepared on: