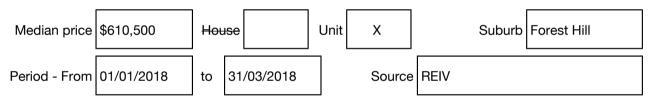

#### Median sale price

Rooms: Property Type: Agent Comments Indicative Selling Price \$498,000 - \$547,800 Median Unit Price March quarter 2018: \$610,500