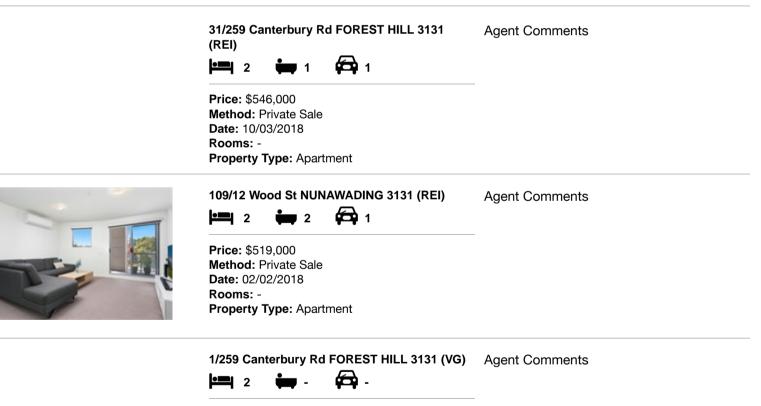

| Ad | dress of comparable property          | Price     | Date of sale |
|----|---------------------------------------|-----------|--------------|
| 1  | 31/259 Canterbury Rd FOREST HILL 3131 | \$546,000 | 10/03/2018   |
| 2  | 109/12 Wood St NUNAWADING 3131        | \$519,000 | 02/02/2018   |
| 3  | 1/259 Canterbury Rd FOREST HILL 3131  | \$465,000 | 31/01/2018   |

## **Comparable Properties**

Price: \$465,000 Method: Sale Date: 31/01/2018 Rooms: -Property Type: Flat/Unit/Apartment (Res)

Account - VICPROP

propertydata

Generated: 27/04/2018 10:22

The information contained herein is to be used as a guide only. Although every care has been taken in the preparation of the information, we stress that particulars herein are for information only and do not constitute representations by the Owners or Agent. Sales data is provided as a guide to market activity, and we do not necessarily claim to have acted as the selling agent in these transactions.