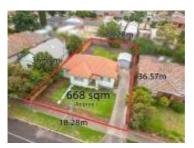

Method: Auction Sale Date: 06/05/2017 Rooms: -

Price: \$950,000

**=**3

Property Type: House (Res) Land Size: 725 sqm

Agent Comments

30 Chapman St SUNSHINE 3020 (REI)

**!==**| 3

Price: \$890,000 Method: Auction Sale Date: 25/02/2017 Rooms: 5

Property Type: House (Res) Land Size: 668 sqm

Agent Comments

**Account** - Barry Plant | P: 03 8326 8888

Generated: 23/05/2017 17:43