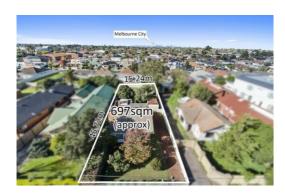

## Property offered for sale

| Address              | 362 Hampshire Crescent, Sunshine Vic 3020 |
|----------------------|-------------------------------------------|
| Including suburb and | '                                         |
| postcode             |                                           |
|                      |                                           |
|                      |                                           |

**Account** - Barry Plant | P: 03 8326 8888

Generated: 23/05/2017 17:43

Property Type: WB Land Size: 697 sqm **Agent Comments** 

**Indicative Selling Price** \$1,050,000 - \$1,100,000 Median House Price March quarter 2017: \$777,500