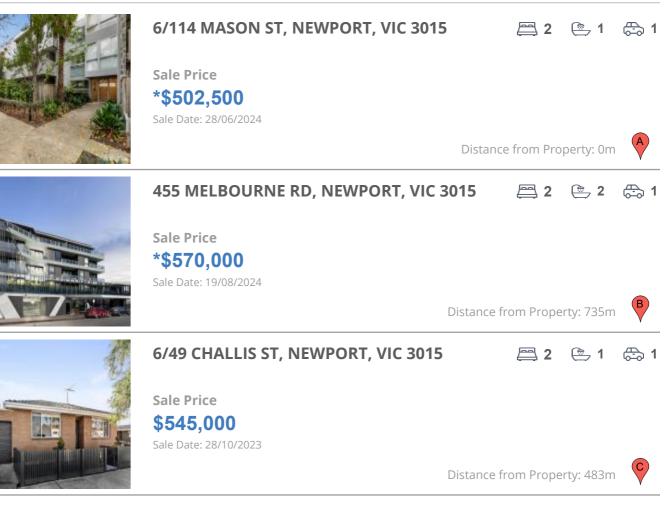

#### **Comparable property sales**

These are the three properties sold within two kilometres of the property for sale in the last six months that the estate agent or agent's representative considers to be most comparable to the property for sale.

| Address of comparable property      | Price      | Date of sale |
|-------------------------------------|------------|--------------|
| 6/114 MASON ST, NEWPORT, VIC 3015   | *\$502,500 | 28/06/2024   |
| 455 MELBOURNE RD, NEWPORT, VIC 3015 | *\$570,000 | 19/08/2024   |
| 6/49 CHALLIS ST, NEWPORT, VIC 3015  | \$545,000  | 28/10/2023   |