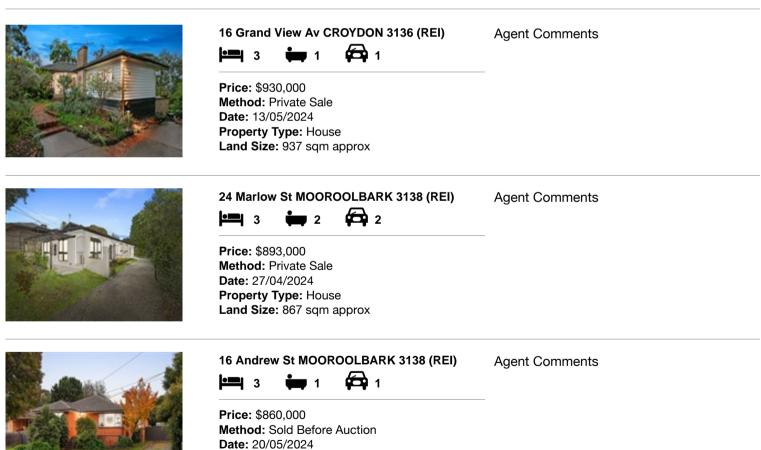

#### Comparable property sales (\*Delete A or B below as applicable)

A\* These are the three properties sold within two kilometres of the property for sale in the last six months that the estate agent or agent's representative considers to be most comparable to the property for sale.

| Ado | dress of comparable property  | Price     | Date of sale |
|-----|-------------------------------|-----------|--------------|
| 1   | 16 Grand View Av CROYDON 3136 | \$930,000 | 13/05/2024   |
| 2   | 24 Marlow St MOOROOLBARK 3138 | \$893,000 | 27/04/2024   |
| 3   | 16 Andrew St MOOROOLBARK 3138 | \$860,000 | 20/05/2024   |