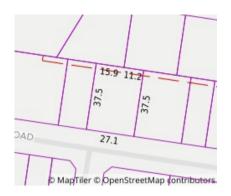

Property Type: House (Previously

Occupied - Detached) **Land Size:** 1016 sqm approx

**Agent Comments** 

Indicative Selling Price \$1,200,000 - \$1,320,000 Median House Price June quarter 2020: \$1,430,000