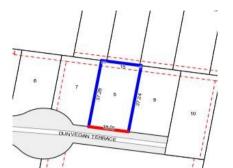

| Address              | Lot 8 Dunvegan Terrace, Strathfieldsaye Vic 3551 |
|----------------------|--------------------------------------------------|
| Including suburb or  |                                                  |
| locality andpostcode |                                                  |
|                      |                                                  |
|                      |                                                  |