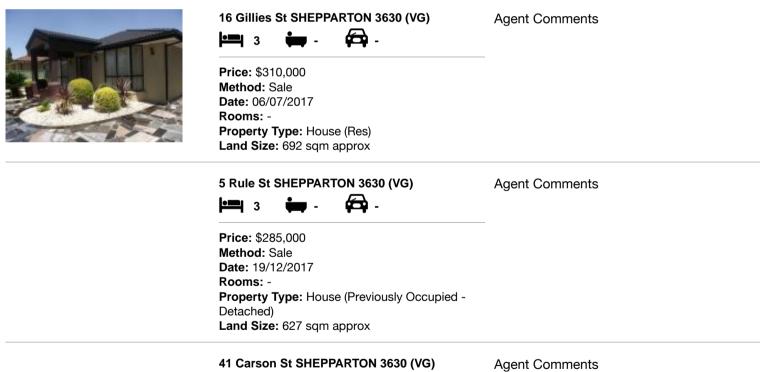

| Address of comparable property |                               | Price     | Date of sale |
|--------------------------------|-------------------------------|-----------|--------------|
| 1                              | 16 Gillies St SHEPPARTON 3630 | \$310,000 | 06/07/2017   |
| 2                              | 5 Rule St SHEPPARTON 3630     | \$285,000 | 19/12/2017   |
| 3                              | 41 Carson St SHEPPARTON 3630  | \$280,000 | 16/10/2018   |