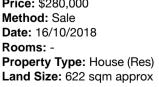

| Address of comparable property |                               | Price     | Date of sale |
|--------------------------------|-------------------------------|-----------|--------------|
| 1                              | 16 Gillies St SHEPPARTON 3630 | \$310,000 | 06/07/2017   |
| 2                              | 5 Rule St SHEPPARTON 3630     | \$285,000 | 19/12/2017   |
| 3                              | 41 Carson St SHEPPARTON 3630  | \$280,000 | 16/10/2018   |