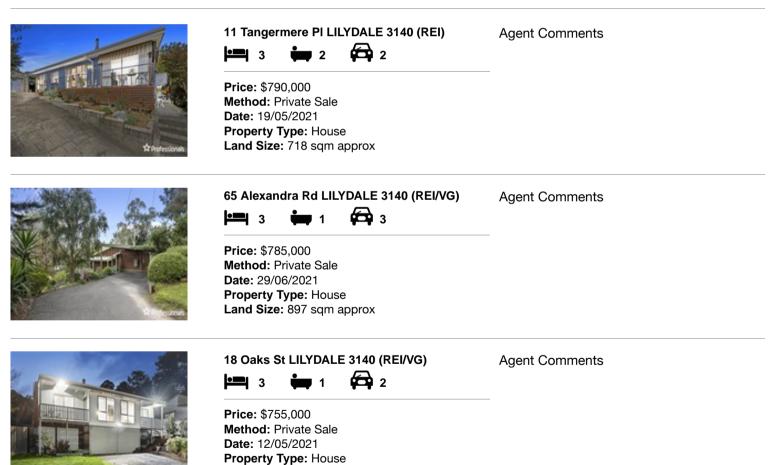

| Ad | dress of comparable property   | Price     | Date of sale |
|----|--------------------------------|-----------|--------------|
| 1  | 11 Tangermere PI LILYDALE 3140 | \$790,000 | 19/05/2021   |
| 2  | 65 Alexandra Rd LILYDALE 3140  | \$785,000 | 29/06/2021   |
| 3  | 18 Oaks St LILYDALE 3140       | \$755,000 | 12/05/2021   |

## **Comparable Properties**