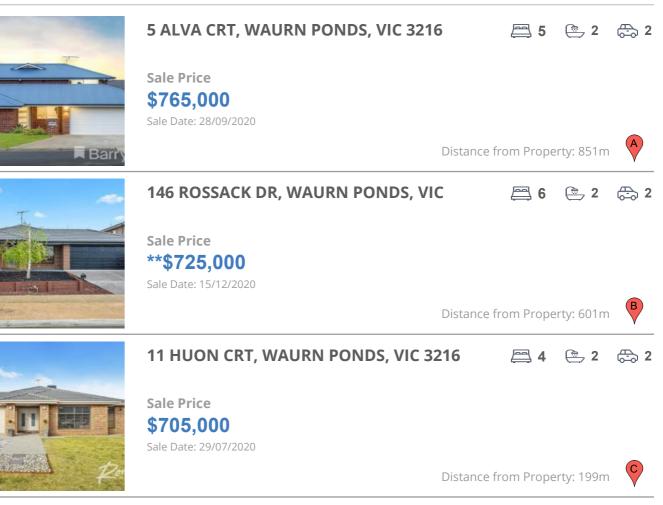

### **COMPARABLE PROPERTIES**

These are the three properties sold within five kilometres of the property for sale in the last 18 months that the estate agent or agent's representative considers to be most comparable to the property for sale.

#### **Comparable property sales**

These are the three properties sold within five kilometres of the property for sale in the last 18 months that the estate agent or agent's representative considers to be most comparable to the property for sale.

| Address of comparable property        | Price       | Date of sale |
|---------------------------------------|-------------|--------------|
| 5 ALVA CRT, WAURN PONDS, VIC 3216     | \$765,000   | 28/09/2020   |
| 146 ROSSACK DR, WAURN PONDS, VIC 3216 | **\$725,000 | 15/12/2020   |
| 11 HUON CRT, WAURN PONDS, VIC 3216    | \$705,000   | 29/07/2020   |