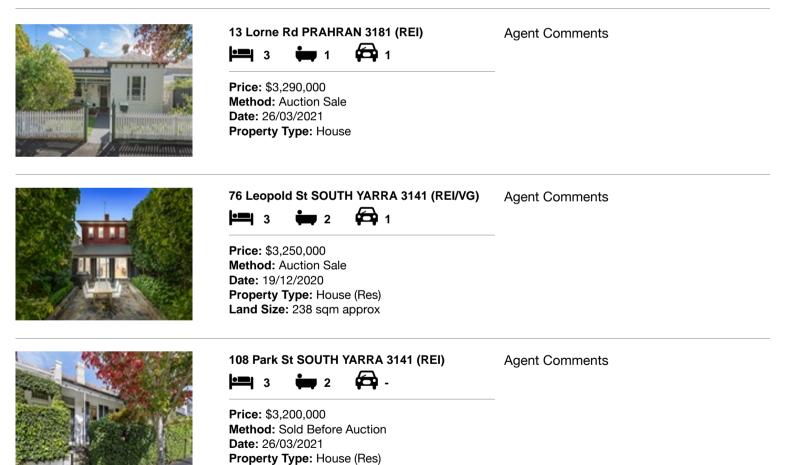

#### Comparable property sales (\*Delete A or B below as applicable)

A\* These are the three properties sold within two kilometres of the property for sale in the last six months that the estate agent or agent's representative considers to be most comparable to the property for sale.

| Ade | dress of comparable property   | Price       | Date of sale |
|-----|--------------------------------|-------------|--------------|
| 1   | 13 Lorne Rd PRAHRAN 3181       | \$3,290,000 | 26/03/2021   |
| 2   | 76 Leopold St SOUTH YARRA 3141 | \$3,250,000 | 19/12/2020   |
| 3   | 108 Park St SOUTH YARRA 3141   | \$3,200,000 | 26/03/2021   |