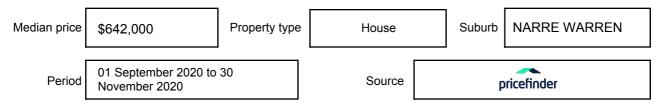

xpressed as a single price, or as a price range with the difference between the upper and lower amounts not more than 10% of the lower amount.

This Statement of Information must be provided to a prospective buyer within two business days of a request and displayed at any open for inspection for the property for sale.

It is recommended that the address of the property being offered for sale be checked at

services.land.vic.gov.au/landchannel/content/addressSearch before being entered in this Statement of Information.

## Property offered for sale

Address Including suburb and postcode

47 SALLYBROOK CIRCUIT, NARRE WARREN, VIC 3805

## Indicative selling price

For the meaning of this price see consumer.vic.gov.au/underquoting

Price Range:

\$600,000 to \$660,000

#### Median sale price



#### **Comparable property sales**

The estate agent or agent's representative reasonably believes that fewer than three comparable properties were sold within two kilometres of the property for sale in the last six months.

This Statement of Information was prepared on: