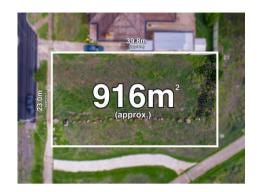

Property Type: Land (Res) Land Size: 916 sqm approx Agent Comments Indicative Selling Price \$640,000 - \$680,000 Median House Price Year ending December 2019: \$580,000